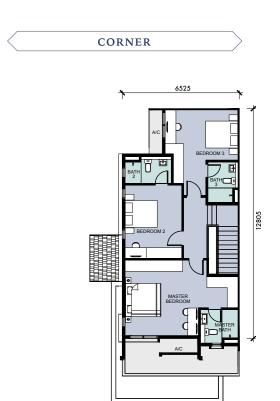

Level 1

> Strategic Location





# SAFE SANCTUARY

The guarded enclave features pedestrian-friendly paths and dedicated jogging tracks to give families a safe space to explore the outdoors.





# GREEN ALLURE

The emerald sheen of the verdant plains is a reflection of the park's respect for nature. Beautiful gardens are aplenty with recreational facilities for families to experience leisure time in nature. Whether it is an idyllic stroll or yoga session at the park, this natural setting is perfect for outdoor adventures. MASTER PLAN

#### -CARESSA CARABELLA COMMUNITY HALL CASA COLLECTION CARALYN CARDEA CANDELLA CAMIRA ---회여여여대 00 00 틒 OMMUNI' CENTRE Jah On GARDENS -







# SITE PLAN





FIRST FLOOR

Varies

0

00

\*

Þ



CORNER





#### INTERMEDIATE & END LOT



FIRST FLOOR











## **SPECIFICATIONS**

| Structure               | - Reinforced Concrete                                                                                                                                                                     |                                                           |                                                           |
|-------------------------|-------------------------------------------------------------------------------------------------------------------------------------------------------------------------------------------|-----------------------------------------------------------|-----------------------------------------------------------|
| Wall                    | - Masonry Wall