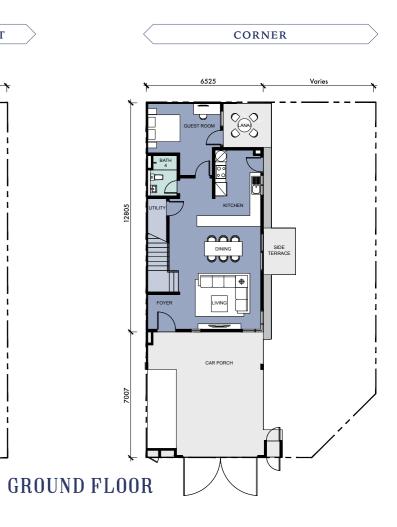

8 Themed Gardens



All En-Suite Bathrooms on Level 1

> Strategic Location





# SAFE SANCTUARY

The guarded enclave features pedestrian-friendly paths and dedicated jogging tracks to give families a safe space to explore the outdoors.





# GREEN ALLURE

The emerald sheen of the verdant plains is a reflection of the park's respect for nature. Beautiful gardens are aplenty with recreational facilities for families to experience leisure time in nature. Whether it is an idyllic stroll or yoga session at the park, this natural setting is perfect for outdoor adventures. MASTER PLAN

#### -CARESSA CARABELLA COMMUNITY HALL CASA COLLECTION CARALYN CARDEA CANDELLA CAMIRA ---회여여여대 00 00 틒 OMMUNI' CENTRE Jah On GARDENS -







# SITE PLAN





FIRST FLOOR

Varies

0

00

\*

Þ



CORNER





#### INTERMEDIATE & END LOT



FIRST FLOOR











## **SPECIFICATIONS**

| Structure               | - Reinforced Concrete                                                                                                                                                                     |                                                           |                                                           |
|-------------------------|-------------------------------------------------------------------------------------------------------------------------------------------------------------------------------------------|-----------------------------------------------------------|-----------------------------------------------------------|
| Wall                    | - Masonry Wall