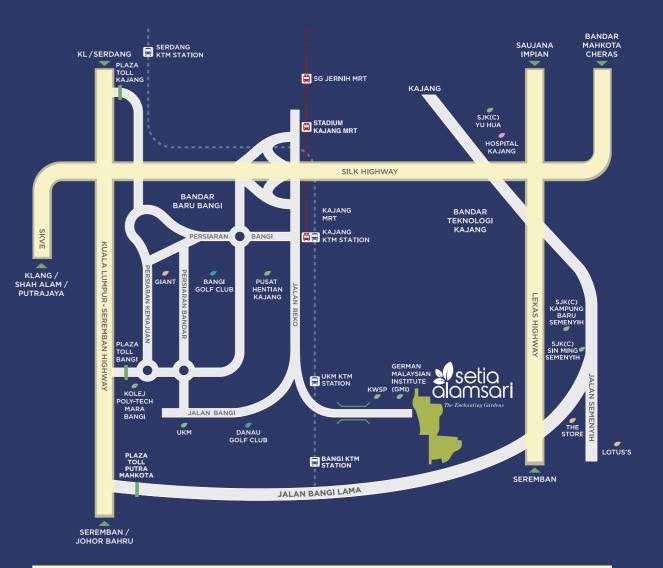

#### Education

| EPF Learning Campus                  | 2 km  |
|--------------------------------------|-------|
| German-Malaysian Institute (GMI)     | 3 km  |
| Kueen Lai International School       | 3 km  |
| Sekolah Rendah Sri Al-Amin Bangi     | 4 km  |
| University Kebangsaan Malaysia (UKM) | 6 km  |
| SJK (C) Sin Ming Semenyih            | 7 km  |
| SMK Bandar Baru Bangi                | 7 km  |
| Rafflesia International School       | 8 km  |
| SJK (C) Kampung Baru Semenyih        | 8 km  |
| Tenby International School           | 9 km  |
| SJK (C) Yu Hua & SMJK Yu Hua         | 11 km |
|                                      |       |

### 🥖 Shopping

| Bangi Gateway               | 7 km  |
|-----------------------------|-------|
| CS Bangi Avenue             | 8 km  |
| Lotus's Bandar Puteri Bangi | 8 km  |
| EcoHill Walk                | 9 km  |
| KIP Mall Bangi              | 9 km  |
| Lotus's Semenyih            | 9 km  |
| Plaza Metro Kajang          | 9 km  |
| EVO Mall                    | 11 km |
| Metro Point Kajang          | 11 km |
| IOI City Mall               | 17 km |
| Alamanda Putrajaya          | 19 km |
|                             |       |

#### Easy accessibility via 3 major expressways: KL-Seremban Expressway, LEKAS Highway, SILK Highway

#### Recreation

| Danau Golf Club                      | 5 km  |
|--------------------------------------|-------|
| Bangi Wonderland Theme Park & Resort | 7 km  |
| Setia EcoHill Club 360               | 8 km  |
| Bangi Golf Resort                    | 10 km |
| Taman Tasik Cempaka                  | 10 km |

#### / Medical

| KPJ Kajang Specialist Hospital | 10 km |
|--------------------------------|-------|
| Hospital Kajang                | 11 km |
| Hospital Serdang               | 16 km |
| Hospital Putrajaya             | 26 km |
| Institut Kanser Negara         | 26 km |
|                                | 20    |

### 🥟 Public Transport

| UKM KTM              | 3 km  |
|----------------------|-------|
| Pusat Hentian Kajang | 6 km  |
| Kajang KTM           | 9 km  |
| Kajang MRT           | 9 km  |
| Stadium Kajang MRT   | 11 km |