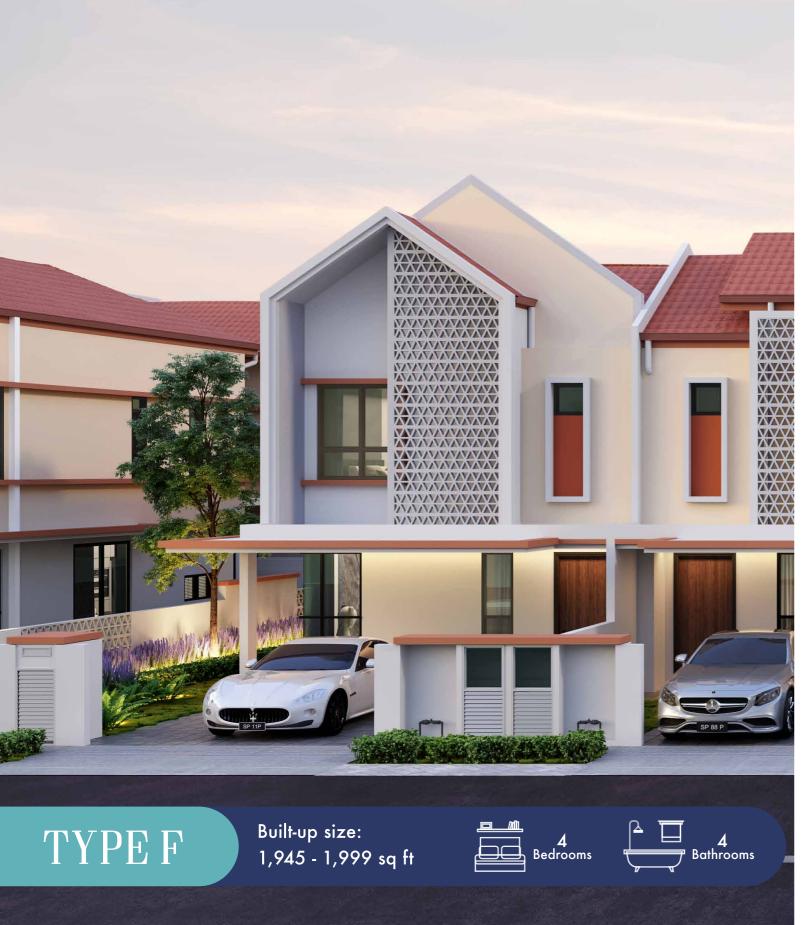

# CARALYN DOUBLE-STOREY LINKED SEMI-D HOMES | 32'×65'

## **SPECIFICATIONS**

| Structure               | - Reinforced Concrete                                                                                                                                                                     |                                                           |                                                           |
|-------------------------|-------------------------------------------------------------------------------------------------------------------------------------------------------------------------------------------|-----------------------------------------------------------|-----------------------------------------------------------|
| Wall                    | - Masonry Wall                                                                                                                                                                            |                                                           |                                                           |
| Roof Covering           | - Roof Tiles / Concrete Slab                                                                                                                                                              |                                                           |                                                           |
| Roof Framing            | - Metal Truss                                                                                                                                                                             |                                                           |                                                           |
| Ceiling                 | - Concrete Slab / Plaster Ceiling                                                                                                                                                         |                                                           |                                                           |
| Windows                 | - Aluminium Framed Glass                                                                                                                                                                  |                                                           |                                                           |
| Doors                   | - Main Entrance                                                                                                                                                                           | : Solid Timb                                              | per Core Door                                             |
|                         | Side Entrance                                                                                                                                                                             | : Aluminium                                               | Framed Sliding Door                                       |
|                         | Others                                                                                                                                                                                    | : Flush Doo                                               | r                                                         |
| Ironmongery             | - Quality Ironmongery                                                                                                                                                                     |                                                           |                                                           |
| Wall Finishes           | - Kitchen                                                                                                                                                                                 | : 1500mm                                                  | Height Ceramic Tiles                                      |
|                         | Master Bathroom, Bathroom 2 & 4                                                                                                                                                           | : Porcelain Tiles up to Ceiling Height                    |                                                           |
|                         | Bathroom 3                                                                                                                                                                                | : 2600mm                                                  | Height Porcelain Tiles                                    |
|                         | Others                                                                                                                                                                                    |                                                           | d Paint / Masonry Wall                                    |
| Floor Finishes          | - Car Porch                                                                                                                                                                               | : Homogen                                                 | ous Tiles                                                 |
|                         | Lanai / Side Terrace (Applicable to Corner & End Unit)                                                                                                                                    | : Ceramic T                                               |                                                           |
|                         | Foyer / Living / Dining                                                                                                                                                                   | : Porcelain                                               | Tiles                                                     |
|                         | Guest Room                                                                                                                                                                                | : Porcelain Tiles                                         |                                                           |
|                         | Other Bedrooms                                                                                                                                                                            | : Laminated Flooring                                      |                                                           |
|                         | Family Area (Type E Only)                                                                                                                                                                 | : Laminated Flooring                                      |                                                           |
|                         | Bathrooms / Toilet                                                                                                                                                                        | : Porcelain Tiles                                         |                                                           |
|                         | Kitchen                                                                                                                                                                                   | : Ceramic Tiles                                           |                                                           |
|                         | Staircase                                                                                                                                                                                 | : Laminated Flooring                                      |                                                           |
|                         | Utility & Other Areas                                                                                                                                                                     | : Cement Render                                           |                                                           |
|                         |                                                                                                                                                                                           | Туре Е                                                    | Type F                                                    |
| Sanitary & Plumbing     | - Water Closet                                                                                                                                                                            | 4                                                         | 4                                                         |
|                         | Basin                                                                                                                                                                                     | 4                                                         | 4                                                         |
|                         | Shower                                                                                                                                                                                    | 4                                                         | 4                                                         |
|                         | Kitchen Sink                                                                                                                                                                              | 1                                                         | 1                                                         |
| Electrical Installation | - Lighting Point                                                                                                                                                                          | 24                                                        | 23                                                        |
|                         |                                                                                                                                                                                           |                                                           |                                                           |
|                         | Ceiling Fan Point                                                                                                                                                                         | 7                                                         | 6                                                         |
|                         | Ceiling Fan Point<br>Gate Light                                                                                                                                                           | 7                                                         | 6                                                         |
|                         |                                                                                                                                                                                           |                                                           | 6<br>1<br>15                                              |
|                         | Gate Light                                                                                                                                                                                | 1                                                         | 1                                                         |
|                         | Gate Light<br>13 Amp Power Point                                                                                                                                                          | 1                                                         | 1<br>15                                                   |
|                         | Gate Light<br>13 Amp Power Point<br>20 Amp SPN Isolator                                                                                                                                   | 1<br>16<br>1                                              | 1<br>15<br>1                                              |
|                         | Gate Light<br>13 Amp Power Point<br>20 Amp SPN Isolator<br>Air Conditioning Point                                                                                                         | 1<br>16<br>1<br>6                                         | 1<br>15<br>1                                              |
|                         | Gate Light<br>13 Amp Power Point<br>20 Amp SPN Isolator<br>Air Conditioning Point<br>Door Bell Point                                                                                      | 1<br>16<br>1<br>6<br>1                                    | 1<br>15<br>1                                              |
|                         | Gate Light<br>13 Amp Power Point<br>20 Amp SPN Isolator<br>Air Conditioning Point<br>Door Bell Point<br>Auto Gate Point                                                                   | 1<br>16<br>1<br>6<br>1<br>1                               | 1<br>15<br>1<br>5<br>1<br>1<br>1                          |
|                         | Gate Light13 Amp Power Point20 Amp SPN IsolatorAir Conditioning PointDoor Bell PointAuto Gate PointWater Heater Point                                                                     | 1<br>16<br>1<br>6<br>1<br>1<br>1<br>4                     | 1<br>15<br>1<br>5<br>1<br>1<br>1<br>4                     |
|                         | Gate Light13 Amp Power Point20 Amp SPN IsolatorAir Conditioning PointDoor Bell PointAuto Gate PointWater Heater PointFibre Termination Box (FTB)                                          | 1<br>16<br>1<br>6<br>1<br>1<br>1<br>4<br>1                | 1<br>15<br>1<br>5<br>1<br>1<br>1<br>4<br>1                |
| Fencing                 | Gate Light13 Amp Power Point20 Amp SPN IsolatorAir Conditioning PointDoor Bell PointAuto Gate PointWater Heater PointFibre Termination Box (FTB)Fibre Wall Socket (FWS)                   | 1<br>16<br>1<br>6<br>1<br>1<br>4<br>1<br>1<br>1<br>1<br>1 | 1<br>15<br>1<br>5<br>1<br>1<br>1<br>4<br>1<br>1<br>1<br>1 |
| Fencing<br>Painting     | Gate Light13 Amp Power Point20 Amp SPN IsolatorAir Conditioning PointDoor Bell PointAuto Gate PointWater Heater PointFibre Termination Box (FTB)Fibre Wall Socket (FWS)SMATV Outlet Point | 1<br>16<br>1<br>6<br>1<br>1<br>4<br>1<br>1<br>1<br>1<br>1 | 1<br>15<br>1<br>5<br>1<br>1<br>1<br>4<br>1<br>1<br>1      |