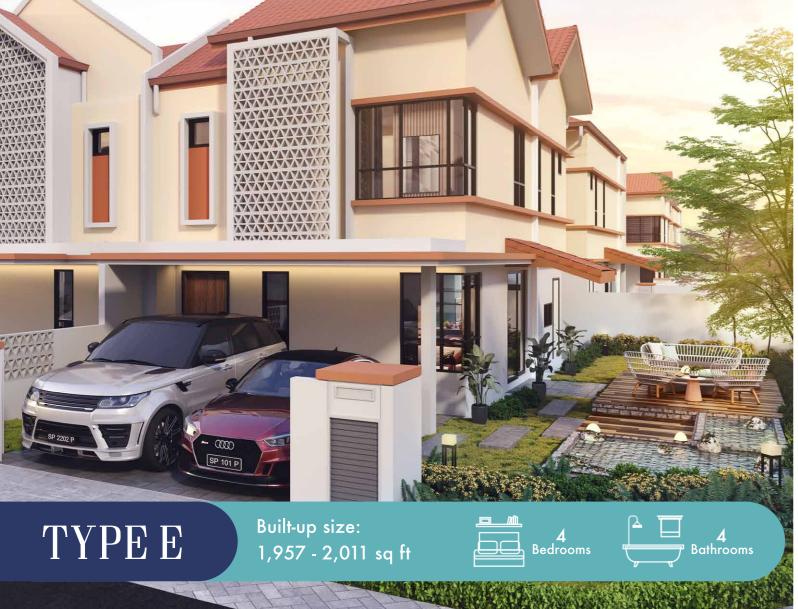

# CARALYN DOUBLE-STOREY LINKED SEMI-D HOMES | 32'×65'

## **SPECIFICATIONS**

| Structure               | - Reinforced Concrete                                                                                                                                                                     |                                                           |                                                           |
|-------------------------|-------------------------------------------------------------------------------------------------------------------------------------------------------------------------------------------|-----------------------------------------------------------|-----------------------------------------------------------|
| Wall                    | - Masonry Wall                                                                                                                                                                            |                                                           |                                                           |
| Roof Covering           | - Roof Tiles / Concrete Slab                                                                                                                                                              |                                                           |                                                           |
| Roof Framing            | - Metal Truss                                                                                                                                                                             |                                                           |                                                           |
| Ceiling                 | - Concrete Slab / Plaster Ceiling                                                                                                                                                         |                                                           |                                                           |
| Windows                 | - Aluminium Framed Glass                                                                                                                                                                  |                                                           |                                                           |
| Doors                   | - Main Entrance                                                                                                                                                                           | : Solid Timb                                              | per Core Door                                             |
|                         | Side Entrance                                                                                                                                                                             | : Aluminium                                               | Framed Sliding Door                                       |
|                         | Others                                                                                                                                                                                    | : Flush Doo                                               | r                                                         |
| Ironmongery             | - Quality Ironmongery                                                                                                                                                                     |                                                           |                                                           |
| Wall Finishes           | - Kitchen                                                                                                                                                                                 | : 1500mm                                                  | Height Ceramic Tiles                                      |
|                         | Master Bathroom, Bathroom 2 & 4                                                                                                                                                           | : Porcelain Tiles up to Ceiling Height                    |                                                           |
|                         | Bathroom 3                                                                                                                                                                                | : 2600mm                                                  | Height Porcelain Tiles                                    |
|                         | Others                                                                                                                                                                                    |                                                           | d Paint / Masonry Wall                                    |
| Floor Finishes          | - Car Porch                                                                                                                                                                               | : Homogen                                                 | ous Tiles                                                 |
|                         | Lanai / Side Terrace (Applicable to Corner & End Unit)                                                                                                                                    | : Ceramic T                                               |                                                           |
|                         | Foyer / Living / Dining                                                                                                                                                                   | : Porcelain                                               | Tiles                                                     |
|                         | Guest Room                                                                                                                                                                                | : Porcelain Tiles                                         |                                                           |
|                         | Other Bedrooms                                                                                                                                                                            | : Laminated Flooring                                      |                                                           |
|                         | Family Area (Type E Only)                                                                                                                                                                 | : Laminated Flooring                                      |                                                           |
|                         | Bathrooms / Toilet                                                                                                                                                                        | : Porcelain Tiles                                         |                                                           |
|                         | Kitchen                                                                                                                                                                                   | : Ceramic Tiles                                           |                                                           |
|                         | Staircase                                                                                                                                                                                 | : Laminated Flooring                                      |                                                           |
|                         | Utility & Other Areas                                                                                                                                                                     | : Cement Render                                           |                                                           |
|                         |                                                                                                                                                                                           | Туре Е                                                    | Type F                                                    |
| Sanitary & Plumbing     | - Water Closet                                                                                                                                                                            | 4                                                         | 4                                                         |
|                         | Basin                                                                                                                                                                                     | 4                                                         | 4                                                         |
|                         | Shower                                                                                                                                                                                    | 4                                                         | 4                                                         |
|                         | Kitchen Sink                                                                                                                                                                              | 1                                                         | 1                                                         |
| Electrical Installation | - Lighting Point                                                                                                                                                                          | 24                                                        | 23                                                        |
|                         |                                                                                                                                                                                           |                                                           |                                                           |
|                         | Ceiling Fan Point                                                                                                                                                                         | 7                                                         | 6                                                         |
|                         | Ceiling Fan Point<br>Gate Light                                                                                                                                                           | 7                                                         | 6                                                         |
|                         |                                                                                                                                                                                           |                                                           | 6<br>1<br>15                                              |
|                         | Gate Light                                                                                                                                                                                | 1                                                         | 1                                                         |
|                         | Gate Light<br>13 Amp Power Point                                                                                                                                                          | 1                                                         | 1<br>15                                                   |
|                         | Gate Light<br>13 Amp Power Point<br>20 Amp SPN Isolator                                                                                                                                   | 1<br>16<br>1                                              | 1<br>15<br>1                                              |
|                         | Gate Light<br>13 Amp Power Point<br>20 Amp SPN Isolator<br>Air Conditioning Point                                                                                                         | 1<br>16<br>1<br>6                                         | 1<br>15<br>1                                              |
|                         | Gate Light<br>13 Amp Power Point<br>20 Amp SPN Isolator<br>Air Conditioning Point<br>Door Bell Point                                                                                      | 1<br>16<br>1<br>6<br>1                                    | 1<br>15<br>1                                              |
|                         | Gate Light<br>13 Amp Power Point<br>20 Amp SPN Isolator<br>Air Conditioning Point<br>Door Bell Point<br>Auto Gate Point                                                                   | 1<br>16<br>1<br>6<br>1<br>1                               | 1<br>15<br>1<br>5<br>1<br>1<br>1                          |
|                         | Gate Light13 Amp Power Point20 Amp SPN IsolatorAir Conditioning PointDoor Bell PointAuto Gate PointWater Heater Point                                                                     | 1<br>16<br>1<br>6<br>1<br>1<br>1<br>4                     | 1<br>15<br>1<br>5<br>1<br>1<br>1<br>4                     |
|                         | Gate Light13 Amp Power Point20 Amp SPN IsolatorAir Conditioning PointDoor Bell PointAuto Gate PointWater Heater PointFibre Termination Box (FTB)                                          | 1<br>16<br>1<br>6<br>1<br>1<br>1<br>4<br>1                | 1<br>15<br>1<br>5<br>1<br>1<br>1<br>4<br>1                |
| Fencing                 | Gate Light13 Amp Power Point20 Amp SPN IsolatorAir Conditioning PointDoor Bell PointAuto Gate PointWater Heater PointFibre Termination Box (FTB)Fibre Wall Socket (FWS)                   | 1<br>16<br>1<br>6<br>1<br>1<br>4<br>1<br>1<br>1<br>1<br>1 | 1<br>15<br>1<br>5<br>1<br>1<br>1<br>4<br>1<br>1<br>1<br>1 |
| Fencing<br>Painting     | Gate Light13 Amp Power Point20 Amp SPN IsolatorAir Conditioning PointDoor Bell PointAuto Gate PointWater Heater PointFibre Termination Box (FTB)Fibre Wall Socket (FWS)SMATV Outlet Point | 1<br>16<br>1<br>6<br>1<br>1<br>4<br>1<br>1<br>1<br>1<br>1 | 1<br>15<br>1<br>5<br>1<br>1<br>1<br>4<br>1<br>1<br>1      |