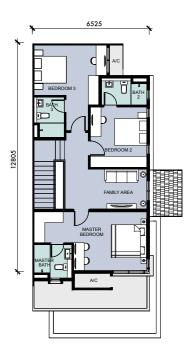

8 Themed Gardens



All En-Suite Bathrooms on Level 1

> Strategic Location





# SAFE SANCTUARY

The guarded enclave features pedestrian-friendly paths and dedicated jogging tracks to give families a safe space to explore the outdoors.





# GREEN ALLURE

The emerald sheen of the verdant plains is a reflection of the park's respect for nature. Beautiful gardens are aplenty with recreational facilities for families to experience leisure time in nature. Whether it is an idyllic stroll or yoga session at the park, this natural setting is perfect for outdoor adventures. MASTER PLAN

#### -CARESSA CARABELLA COMMUNITY HALL CASA COLLECTION CARALYN CARDEA CANDELLA CAMIRA ---회여여여대 00 00 틒 OMMUNI' CENTRE Jah On GARDENS -







# SITE PLAN





FIRST FLOOR

Varies

0

00

\*

Þ



CORNER





#### INTERMEDIATE & END LOT



FIRST FLOOR











## **SPECIFICATIONS**

| Structure               | - Reinforced Concrete                                                                                                                                                                     |                                                           |                                                           |
|-------------------------|-------------------------------------------------------------------------------------------------------------------------------------------------------------------------------------------|-----------------------------------------------------------|-----------------------------------------------------------|
| Wall                    | - Masonry Wall