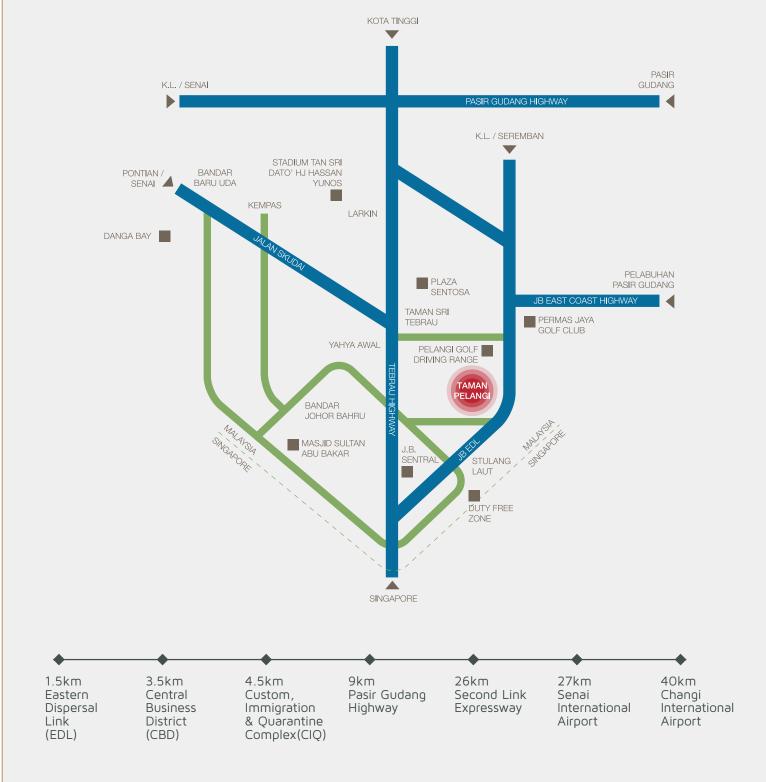

-----------------------------------------|-------------------------------|----------------|
| Power Point (13A)                               | 28 nos.                       | 28 nos.        |
| Lighting Point                                  | 48 nos.                       | 55 nos.        |
| Fan Point                                       | 12 nos.                       | 12 nos.        |
| Lift                                            | 1 по.                         | 1 no.          |
| Air Cond. Point                                 | 6 nos.                        | 6 nos.         |
| Internal Telephone<br>Telephone Point           | 4 nos.                        | 4 nos.         |
| Trunking And Cabling<br>Internet Point (Soho Bo | 4 nos.<br>x)                  | 4 nos.         |



#### Note:

All the above specifications are subject to changes to comply with the requirements of the appropriate authority or if the vendor's architect consider if necessary.

\*Distance information provided is just for indicative purposes only.

# PELANGI BOULEVARD

### STRATEGIC LOCATION



## +607 333 2255 livelearnworkplay

PELANGI SDN BHD (CO. NO. 13509-H) #01-01, Blok A, Pangsapuri Setia 88, Jalan Dato Abdullah Tahir, 80300 Johor Bahru Johor. E pelangi-sales@spsetia.com.my

www.spsetia.com Malaysia | Vietnam | Australia | Singapore | China | United Kingdom



All pictures and illustrations contained are artist's impressions only. All statements and illustrations are subject to change without prior notice, as may be required by the developer's consultants and/or the relevant autho