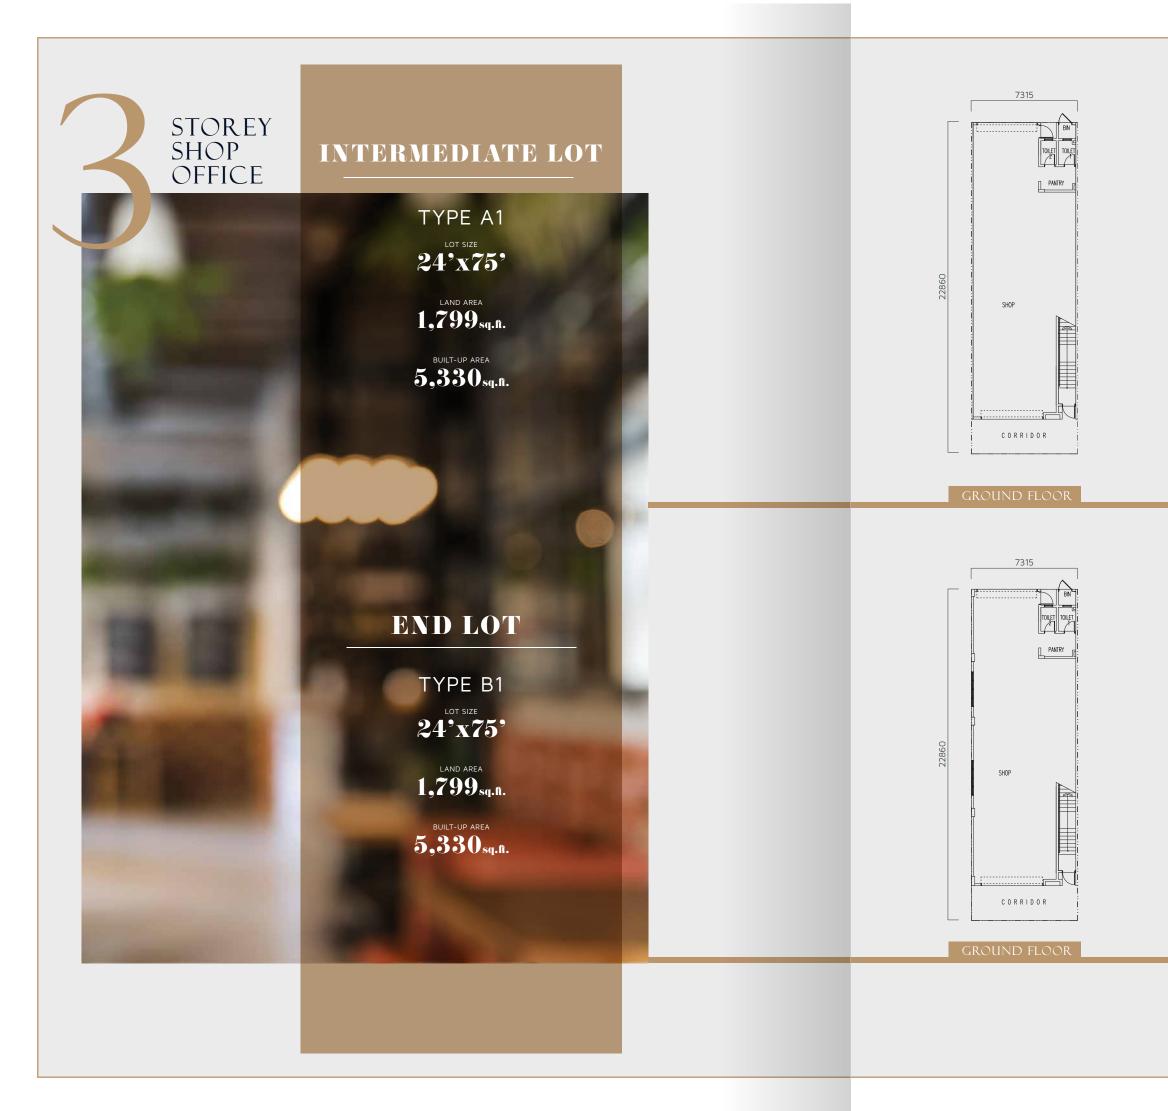

TAMAN PELANGI | 3 & 4 STOREY SHOP OFFICE







# SITE PLAN OF PELANGI BOULEVARD





\*Mirror unit



## BUILDING SPECIFICATION

| STRUCTURE        | - Reinforced Concrete Framework                                                        |
|------------------|----------------------------------------------------------------------------------------|
| WALL             | - Brick wall                                                                           |
| ROOF COVERING    | <ul> <li>Metal Deck Roofing Sheet and R.C</li> <li>Flat Roof</li> </ul>                |
| ROOF FRAMING     | - Quality Roof Truss                                                                   |
| CEILING FINISHES | 5 : Asbestos Free Ceiling / Skim Coating                                               |
| WINDOWS          | - Aluminum Frame Casement Window /<br>Sliding Window / Top Hung /<br>Fi