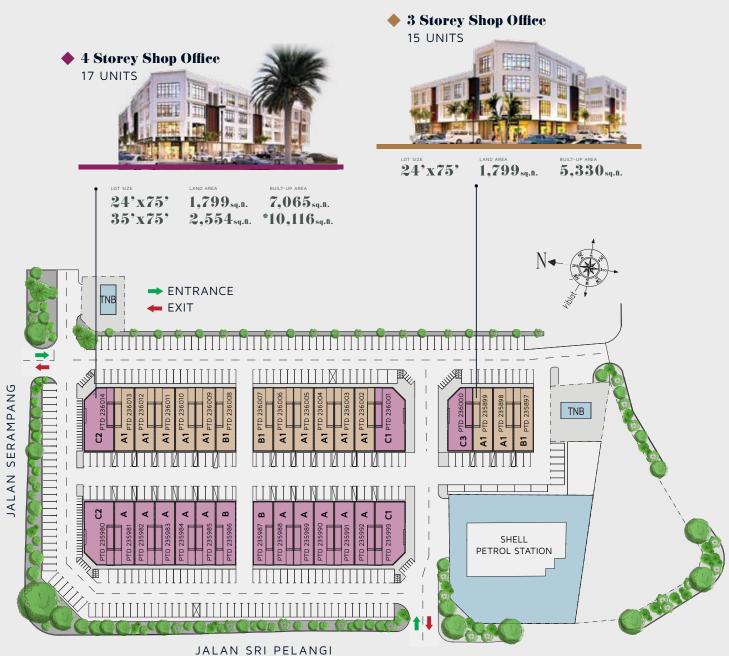

TAMAN PELANGI | 3 & 4 STOREY SHOP OFFICE







# SITE PLAN OF PELANGI BOULEVARD





\*Mirror unit



## BUILDING SPECIFICATION

| STRUCTURE        | - Reinforced Concrete Framework                                                        |
|------------------|----------------------------------------------------------------------------------------|
| WALL             | - Brick wall                                                                           |
| ROOF COVERING    | <ul> <li>Metal Deck Roofing Sheet and R.C</li> <li>Flat Roof</li> </ul>                |
| ROOF FRAMING     | - Quality Roof Truss                                                                   |
| CEILING FINISHES | 5 : Asbestos Free Ceiling / Skim Coating                                               |
| WINDOWS          | - Aluminum Frame Casement Window /<