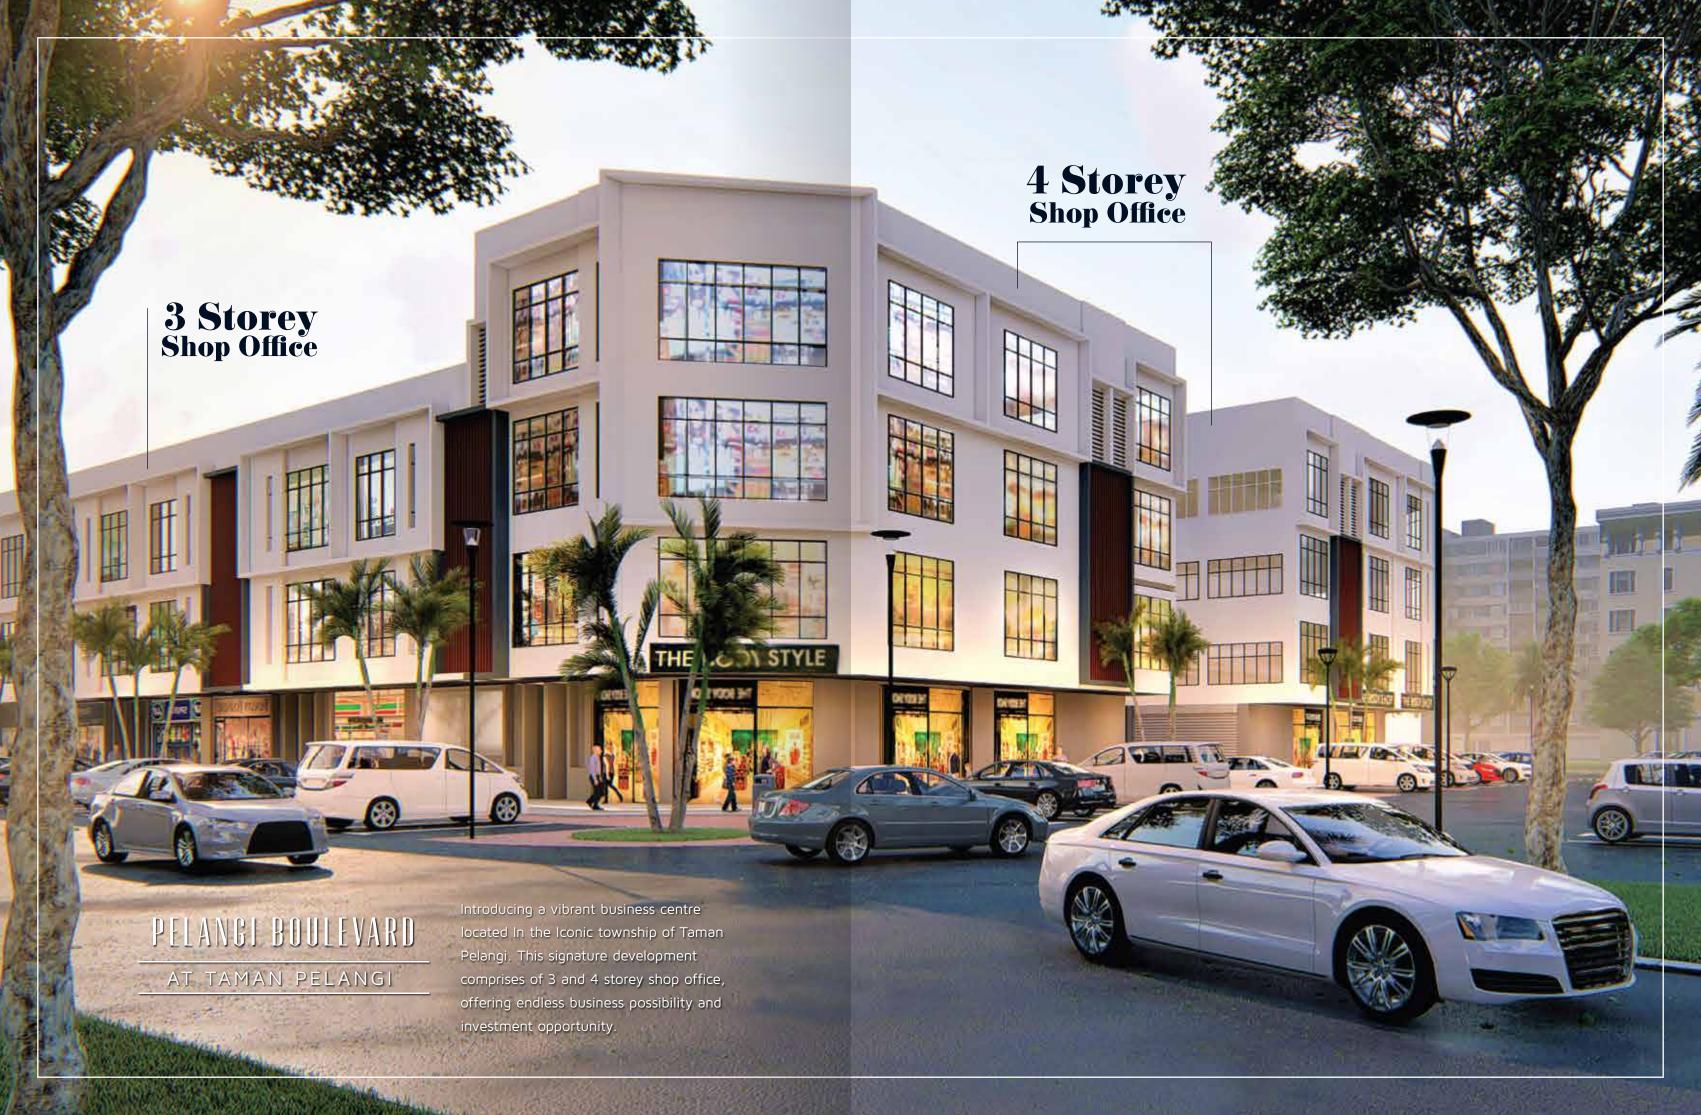

TAMAN PELANGI | 3 & 4 STOREY SHOP OFFICE







# SITE PLAN OF PELANGI BOULEVARD





\*Mirror unit



## BUILDING SPECIFICATION

| STRUCTURE        | - Reinforced Concrete Framework                                                        |
|------------------|----------------------------------------------------------------------------------------|
| WALL             | - Brick wall                                                                           |
| ROOF COVERING    | <ul> <li>Metal Deck Roofing Sheet and R.C</li> <li>Flat Roof</li> </ul>                |
| ROOF FRAMING     | - Quality Roof Truss                                                                   |
| CEILING FINISHES | 5 : Asbestos Free Ceiling / Skim Coating                                               |
| WINDOWS          | - Aluminum Frame Casement Windo