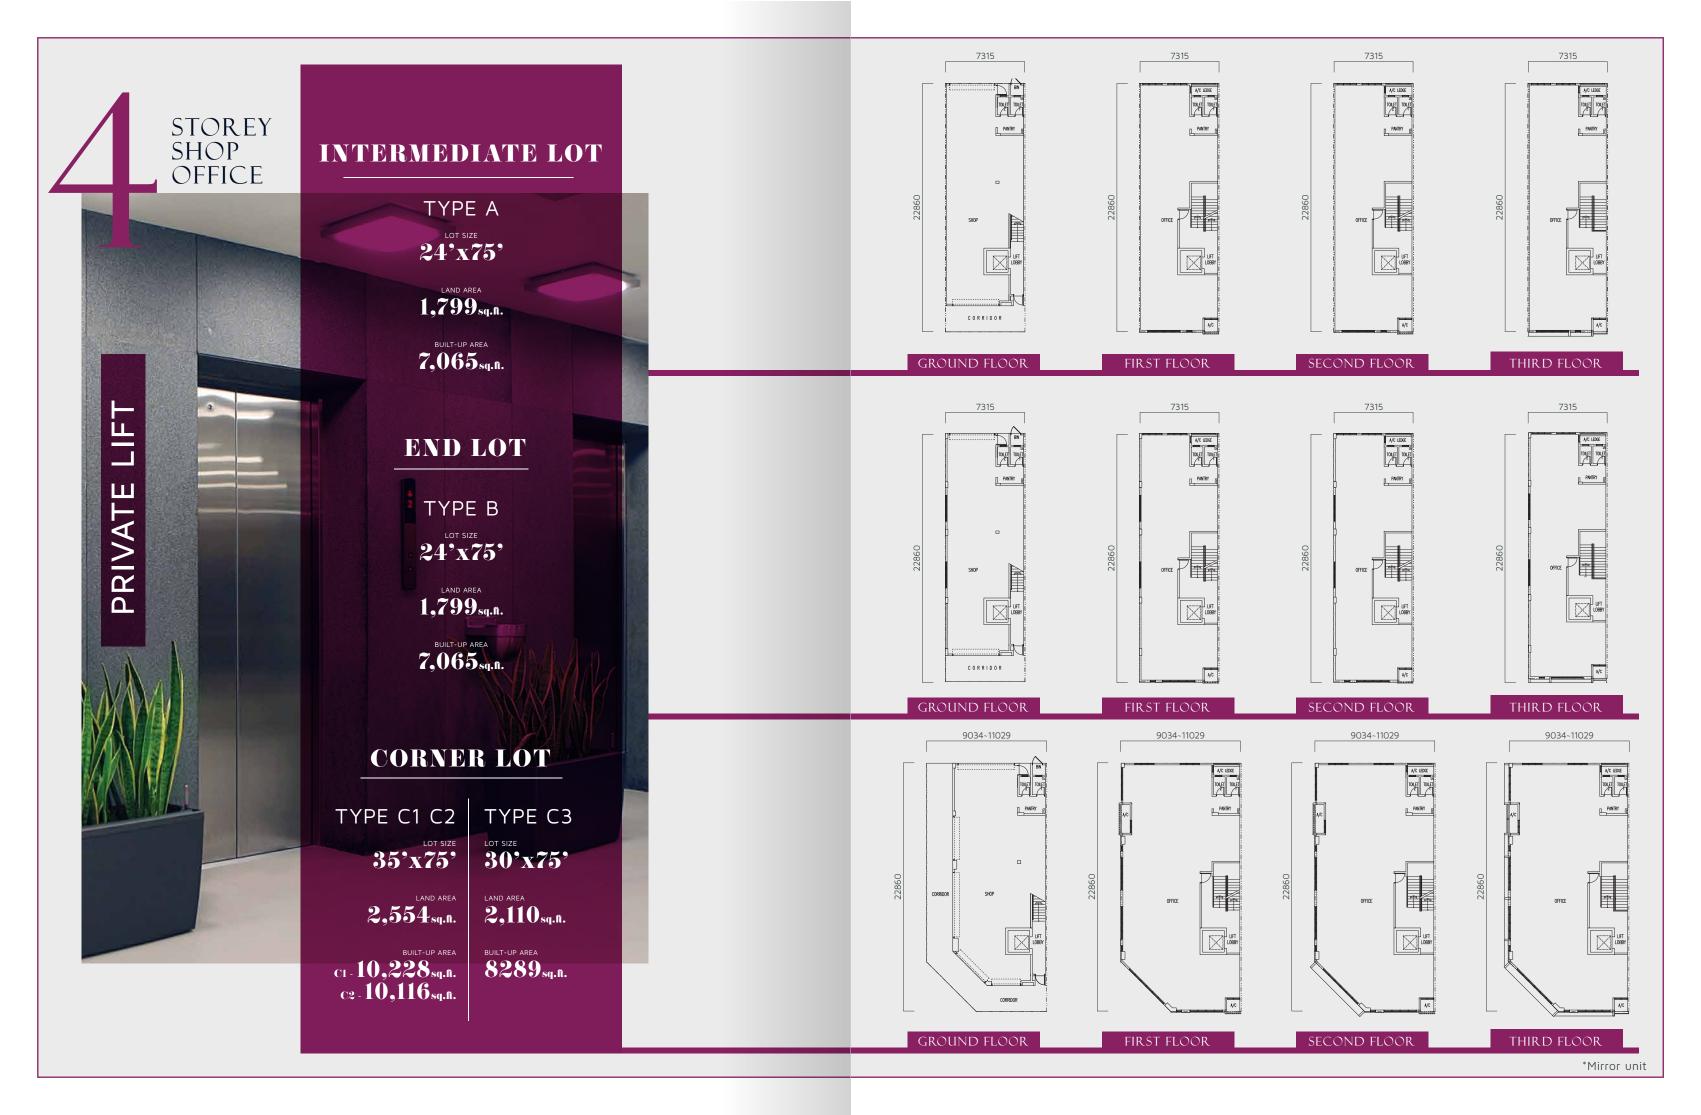

TAMAN PELANGI | 3 & 4 STOREY SHOP OFFICE







# SITE PLAN OF PELANGI BOULEVARD





\*Mirror unit



## BUILDING SPECIFICATION

| STRUCTURE        | - Reinforced Concrete Framework                                                        |
|------------------|----------------------------------------------------------------------------------------|
| WALL             | - Brick wall                                                                           |
| ROOF COVERING    | <ul> <li>Metal Deck Roofing Sheet and R.C</li> <li>Flat Roof</li> </ul>                |
| ROOF FRAMING     | - Quality Roof Truss                                                                   |
| CEILING FINISHES | 5 : Asbestos Free Ceiling / Skim Coating                                               |
| WINDOWS          | - Aluminum Frame Casement Window /<br>Sliding Window / Top Hung /<br>Fixed Glass Panel |
|