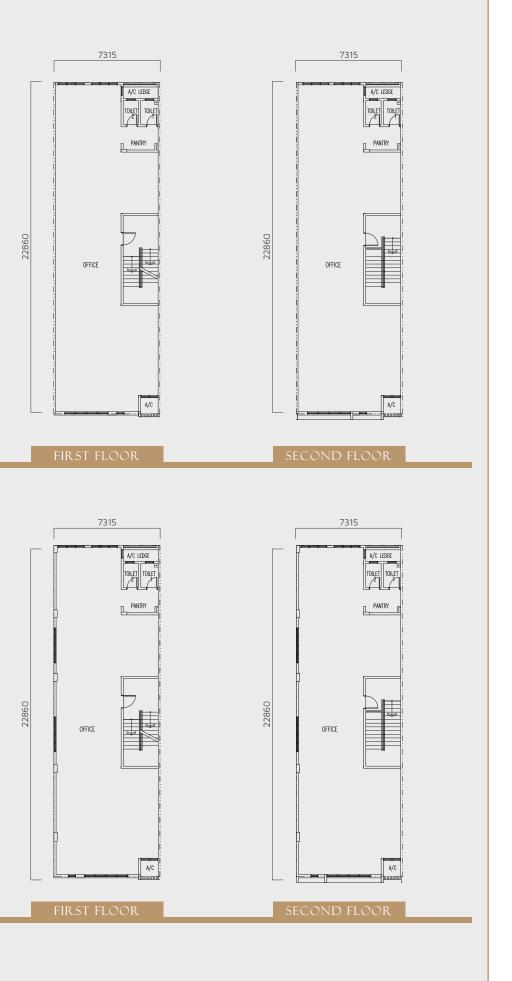

TAMAN PELANGI | 3 & 4 STOREY SHOP OFFICE







# SITE PLAN OF PELANGI BOULEVARD





\*Mirror unit



## BUILDING SPECIFICATION

| STRUCTURE        | - Reinforced Concrete Framework                                                        |
|------------------|----------------------------------------------------------------------------------------|
| WALL             | - Brick wall                                                                           |
| ROOF COVERING    | <ul> <li>Metal Deck Roofing Sheet and R.C</li> <li>Flat Roof</li> </ul>                |
| ROOF FRAMING     | - Quality Roof Truss                                                                   |
| CEILING FINISHES | 5 : Asbestos Free Ceiling / Skim Coating                                               |
| WINDOWS          | - Aluminum Frame Casement Window /<br>Sliding Window / Top Hung /<br>Fixe