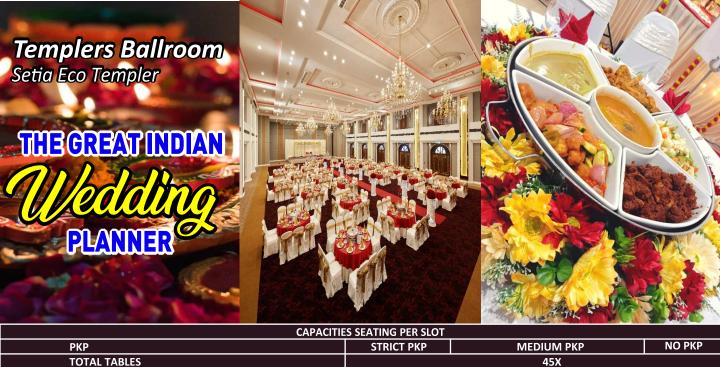

### Kelengkapan Majlis

- Ballroom (Berhawa Dingin)
- Portable Stage (30ftx18ftx2.8ft)
- Projector Screen (2 Unit)
- Meja Dan Linen (50 Unit)
- Kerusi & Linen (500 Unit)
- Meja Hadiah
- Meja Kek
- Meja Pendaftaran
- 3 Bilik Persalinan

### Persandingan - Pelamin (30ft)

- Pintu Gerbang / Entrance
- Bunga Jalan / Pillar
- Plamin (Dinner & Wedding)
- Wedding Kolam